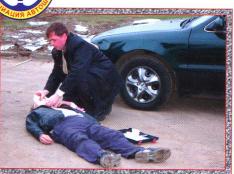

### АВТОШКОЛА МААШ

ОКАЗАНИЕ ПЕРВОЙ ПОМОЩИ ПОСТРАДАВШИМ ПРИ ДТП

МУЛЬТИМЕДИЙНОЕ УЧЕБНО-МЕТОДИЧЕСКОЕ ПОСОБИЕ